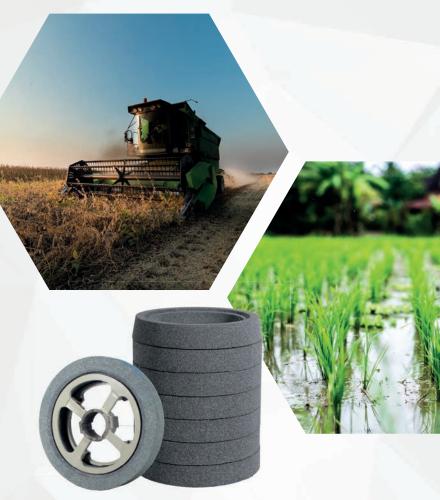

## **Applications**

Designed specifically for the food processing industry for processing cereals such as rice.

Master Abrasives has developed a range of cereal processing abrasive rollers suitable for application on various types of cereals.

Superior abrasive grain and a high-quality ceramic bond system give Master abrasive rollers excellent durability for an extra-long product life, with very good results in rice whitening applications.